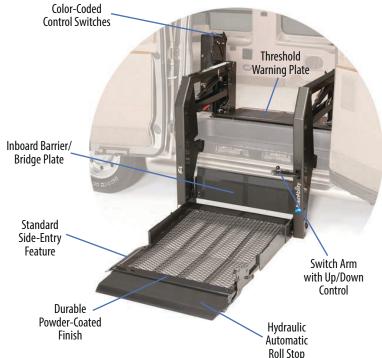

## Millennium Series<sup>™</sup> Lifts

The Millennium Series<sup>™</sup> is the true workhorse of the BraunAbility<sup>®</sup> line. Designed for installation in the side or rear doors of domestic full-size vans, three standard models with platform lengths up to 51″ ensure there is a power wheelchair lift to fit your needs. With dual hydraulic lifting arms, you'll come to rely on the lift's strength and dependability day after day, year after year.

The Millennium Series<sup>™</sup> lifts are fully hydraulic in operation, for both the fold/unfold and up/ down cycles. Lift operation is controlled by the standard hand-held control, the on-lift controls, or the optional remote control.

The Millennium Series<sup>™</sup> is designed for installation in the side or rear doors of domestic full-size vans. To make your travels more enjoyable, each lift features BraunAbility's Quiet-Ride<sup>™</sup> system to ensure the quietest possible riding environment.

## Side-Entry Platform for Tight Parking Situations